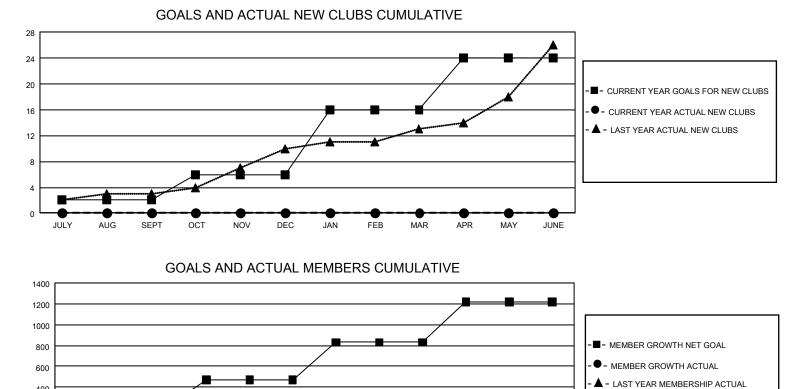

## GAT MONTHLY MEMBERSHIP PROGRESS REPORT

GMT Constitutional Area 2, Group B

REPORT DOES NOT INCLUDE CLUBS IN UNDISTRICTED AREAS.

| Clubs                 |               |           |               | Members               |                        |                         |                                                    |
|-----------------------|---------------|-----------|---------------|-----------------------|------------------------|-------------------------|----------------------------------------------------|
| RESULTS FOR 2021-2022 |               |           |               | RESULTS FOR 2021-2022 |                        |                         |                                                    |
| QUARTER               | NEW CLUB GOAL | NEW CLUBS | DROPPED CLUBS | QUARTER MEM           | BER GROWTH NET<br>GOAL | MEMBER GROWTH<br>ACTUAL | DROPPED<br>MEMBERS ACTUAL<br>(including transfers) |
| JULY/AUG/SEPT         | 6             | 0         | 0             | JULY/AUG/SEPT         | 185                    | 87                      | 149                                                |
| OCT/NOV/DEC           | 12            | 0         | 0             | OCT/NOV/DEC           | 285                    | 0                       | 0                                                  |
| JAN/FEB/MAR           | 30            | 0         | 0             | JAN/FEB/MAR           | 360                    | 0                       | 0                                                  |
| APR/MAY/JUNE          | 24            | 0         | 0             | APR/MAY/JUNE          | 390                    | 0                       | 0                                                  |