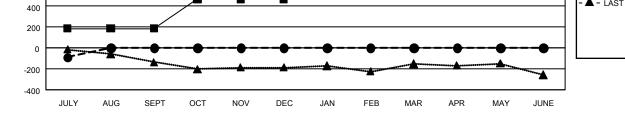

## GAT MONTHLY MEMBERSHIP PROGRESS REPORT

GMT Constitutional Area 2, Group B

REPORT DOES NOT INCLUDE CLUBS IN UNDISTRICTED AREAS.

| Clubs                 |               |           |               | Members               |                        |                         |                                                    |
|-----------------------|---------------|-----------|---------------|-----------------------|------------------------|-------------------------|----------------------------------------------------|
| RESULTS FOR 2021-2022 |               |           |               | RESULTS FOR 2021-2022 |                        |                         |                                                    |
| QUARTER               | NEW CLUB GOAL | NEW CLUBS | DROPPED CLUBS | QUARTER MEM           | BER GROWTH NET<br>GOAL | MEMBER GROWTH<br>ACTUAL | DROPPED<br>MEMBERS ACTUAL<br>(including transfers) |
| JULY/AUG/SEPT         | 6             | 0         | 0             | JULY/AUG/SEPT         | 185                    | 87                      | 149                                                |
| OCT/NOV/DEC           | 12            | 0         | 0             | OCT/NOV/DEC           | 285                    | 0                       | 0                                                  |
| JAN/FEB/MAR           | 30            | 0         | 0             | JAN/FEB/MAR           | 360                    | 0                       | 0                                                  |
| APR/MAY/JUNE          | 24            | 0         | 0             | APR/MAY/JUNE          | 390                    | 0                       | 0                                                  |